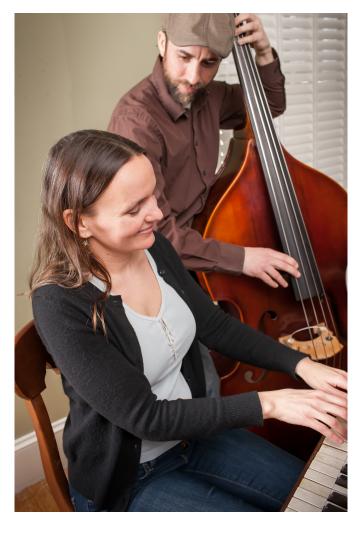

## HEATHER PIERSON DUO

(Photo: Tim Shellmer)

Heather Pierson is a pianist, singer/songwriter, song leader, and performer with a passion for cultivating joy, both onstage and off. Her uplifting live performances with her bassist/partner Shawn Nadeau delve into New Orleans jazz, blues, and folk. Best known for her ease at the piano and her bell-tone vocals, Heather's songs and the duo's musicianship embody honesty, playfulness, and a desire to share from the heart.