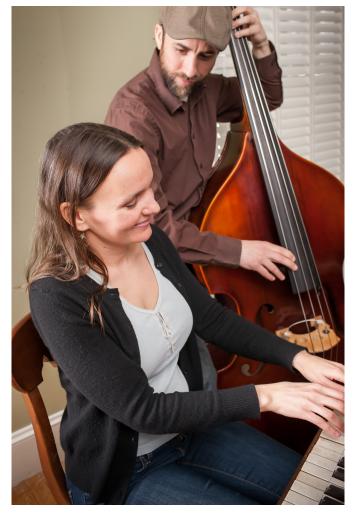

## HEATHER PIERSON DUO

(Photo: Tim Shellmer)

Heather Pierson is a pianist, singer/songwriter, song leader, and performer with a passion for cultivating joy, both onstage and off. Her uplifting live performances with her bassist/partner Shawn Nadeau delve into New Orleans jazz, blues, and folk. Best known for her ease at the piano and her bell-tone vocals, Heather's songs embody honesty, playfulness, and a desire to share from the heart. From the delta to the mountains and back again, this duo's performances take listeners' ears and hearts on a journey with their conversational style of musicianship, speaking the language of music with ease and wit.